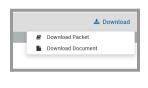

You can also download an individual document, or the entire Faculty180 Vitae packet, using the blue Download button in the upper right of the

browser window. You will receive an email when the download has completed.