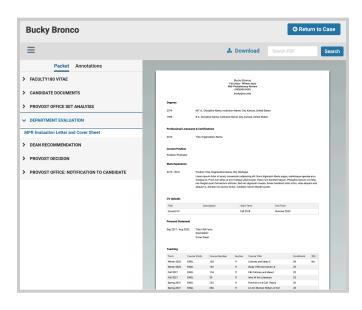

## **STEP 2 - REVIEW THE CASE**

The Provost is given access to the candidate's case through Interfolio when it is forwarded from the dean. A trigger with the candidate's name will appear on your dashboard:

|            | G Return to Case  |  |
|------------|-------------------|--|
| 🕹 Download | Search PDF Search |  |

- 1. Click on the candidate's name in blue to bring you to the candidate's packet.
- 2. Select the **Case Materials** tab (upper left) of the candidate packet.
- 3. Click the dark blue **Read Case** button on the right to review the candidate's packet.
- 4. The left sidebar lists the sections of the candidate packet. Click on the > (caret) symbol next to any category to expand the section and to view its contents. There will be a section for every activity category for which the candidate has uploaded files.

In addition to the candidate's materials, the sections in the left sidebar include:

- Provost Office SET Analysis, providing an overview of the candidate's numerical evaluation scores for teaching, compared against the department and school averages
- Department Evaluation
- Dean Recommendation
- 5. To exit the case materials, click the blue **Return to Case** button in the top right.