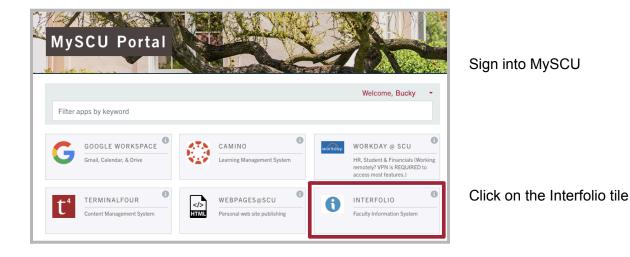

## Mid-Probationary Review using Interfolio

### Instructions for the Provost

|                                          | Step                                                                                                                                                                                                          | Page |
|------------------------------------------|---------------------------------------------------------------------------------------------------------------------------------------------------------------------------------------------------------------|------|
| INTERFOLIO<br>Faculty Information System | <ol> <li>Login to Interfolio<br/>Use the tile at the MySCU single sign-on portal.</li> </ol>                                                                                                                  | 2    |
| Read Case                                | 2. Review the Case<br>Read the case materials in Interfolio to inform<br>your decision.                                                                                                                       | 3    |
| Case Details                             | <b>3. Complete Required Form</b><br>The Provost fills out a form at the Case Details<br>tab indicating their decision.                                                                                        | 4    |
| Send Case 🗸                              | 4. Send Case Forward<br>The Provost sends the case forward to Provost<br>Office staff to notify the candidate of the decision,<br>and to close the case after the period for reconsi-<br>deration has closed. | 5    |

## **STEP 1 - LOGIN TO INTERFOLIO**

You can login to Interfolio one of two ways (A or B):