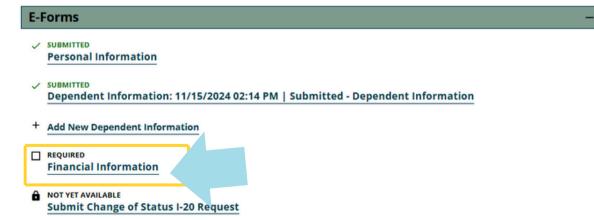

# ✓ SUBMITTED Personal Information ✓ SUBMITTED Dependent Information: 11/15/2024 02:14 PM | Submitted - Dependent Information + Add New Dependent Information □ REQUIRED Financial Information

If you have multiple dependents, you will need to click +Add New Dependent Information.

If you do not have multiple dependents then you will proceed to select Financial Information.

**Submit Change of Status I-20 Request** 