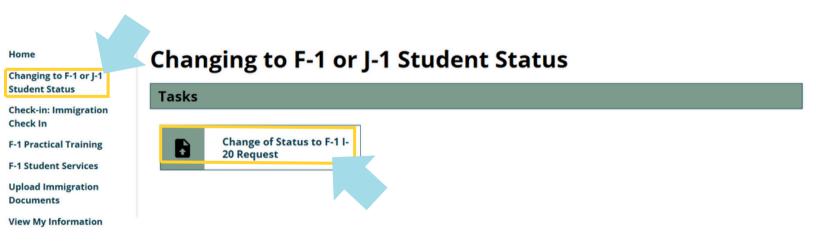

## How To Submit the Change of Status to F-1 I-20 Request in MyiSCU

Select the Change of Status to F-1 I-20 Request eForm under the Changing to F-1 or J-1 Student Status