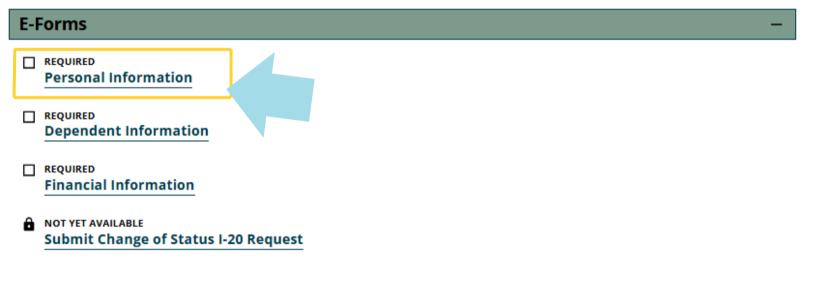

## How To Submit the Change of Status to F-1 I-20 Request in MyiSCU

Select the Change of Status to F-1 I-20 Request eForm under the Changing to F-1 or J-1 Student Status







## Click on Personal Information to access the first section of the eForm.

#### Change of Status to F-1 I-20 Request

Use this eForm if you are already enrolled at Santa Clara University in another visa status and need to request a Change of Status to F-1.

More info on COS is available on our Changing Status to F-1 website.







#### **Personal Information**

MAIN PAGE FOR E-FORM GROUP

(\*) Information Required

Biographical Information Information on File

Date of Birth: January 01, 2001 City of Birth: Guadalajara Country of Birth: Mexico Country of Citizenship: %ioc\_clientcountryofcitizenshipdesc'No co

O No

Is your date of birth January 01, 2001 correct?\*

Country of Citizenship: %ioc\_clientcountryofcitizenshipdesc'No country of citizenship on file'%

Gender: F

| Is your City of Birth correct?*                           |                    |
|-----------------------------------------------------------|--------------------|
| ○ Yes                                                     | ○ No               |
| Is your Country of Birth corre                            | ct?*               |
| ○ Yes