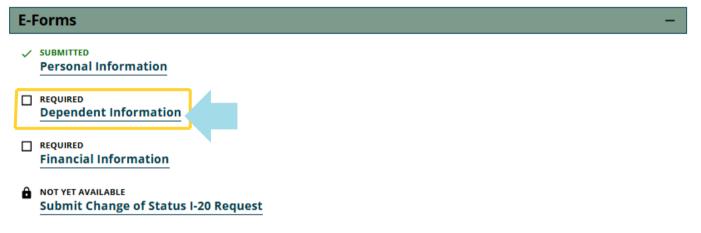

The request will then look like this and you will need to click on Dependent Information.