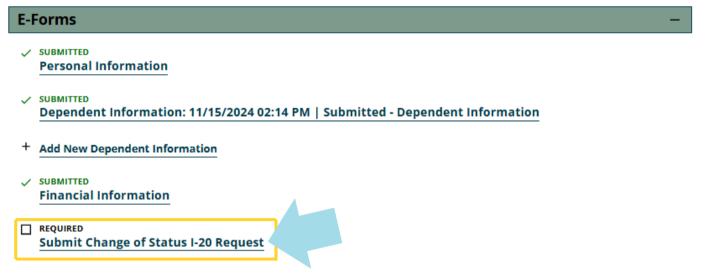

The request will then look like this and you will need to click on Submit Change of Status I-20 Request.