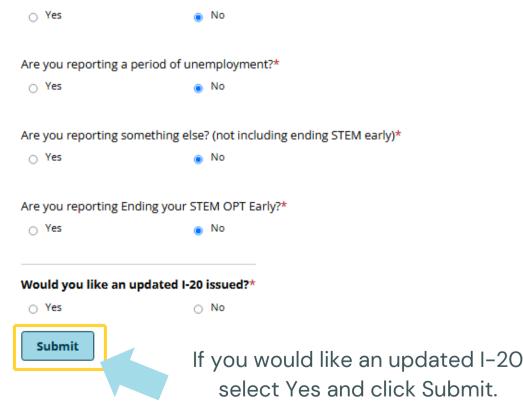

## If there are no other changes you need to report, select No for the remaining questions.

Material Changes reporting should be used to report updates to your I-983 Training Plan with the same employer.