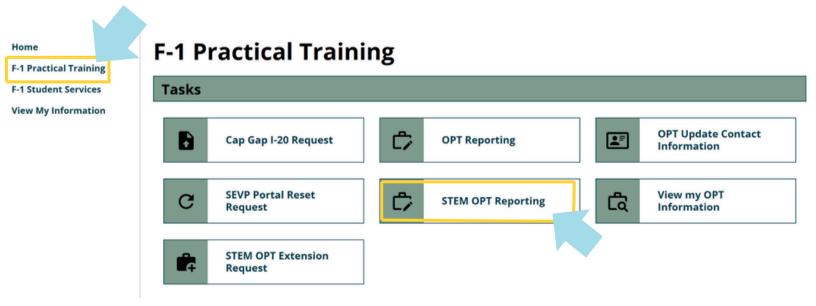

## How To Submit the STEM OPT Change of Employer Report in MyiSCU

Select the STEM OPT Reporting eForm under the F-1 Practical Training Menu

# Click on STEM OPT Reporting to access the eForm.

### **STEM OPT Reporting**

Use this form to report for your validation period (6 months, 12 months\*, 18 months, and 24 months\*), and/or a change or update in employer (including STEM Approval)\*\*

\*I-983 evaluation will be required