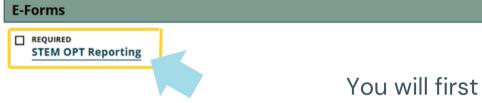

# How To Submit the STEM OPT 12 month Report in MyiSCU

Select the STEM OPT Reporting eForm under the F-1 Practical Training Menu



#### F-1 Practical Training







## Click on STEM OPT Reporting to access the eForm.

#### **STEM OPT Reporting**

Use this form to report for your validation period (6 months, 12 months\*, 18 months, and 24 months\*), and/or a change or update in employer (including STEM Approval)\*\*

\*I-983 evaluation will be required

\*\*Updated or new I-983(s) in addition to other documents may be required



### **STEM OPT Reporting**

(\*) Information Required

#### Verify your Personal Contact information

| Select | OPT A | Approva | Period* |
|--------|-------|---------|---------|
|--------|-------|---------|---------|

12/15/2024 - 12/14/2025

Requested PostCompletion

12/15/2024 - 12/14/2025

Requested PostCompletion

#### Contact Information

SEVIS ID on File

Email for SEVP portal purposes: U.S. Phone: No U.S. Phone US Address: None

Email Address on File

You will first need to confirm your contact information is correct. If it's not, you will need to update it.

| Is your US phone correct?*          |                                             |   |
|-------------------------------------|---------------------------------------------|---|
| ○ Yes                               | ○ N