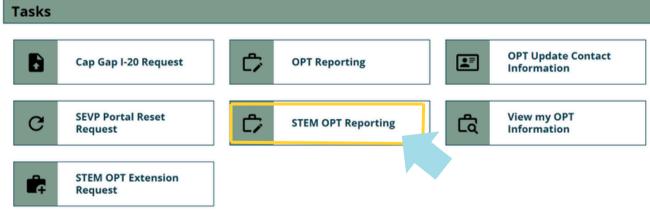

## Click on STEM OPT Reporting to access the eForm.

#### **STEM OPT Reporting**

Use this form to report for your validation period (6 months, 12 months\*, 18 months, and 24 months\*), and/or a change or update in employer (including STEM Approval)\*\*

\*I-983 evaluation will be required