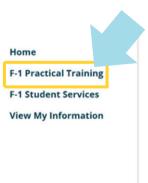

# How To Submit the STEM OPT 12 month Report in MyiSCU

Select the STEM OPT Reporting eForm under the F-1 Practical Training Menu

#### F-1 Practical Training