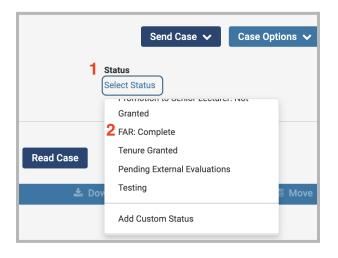

# PART 3 - Close the Case

- 1. Click Select Status
- 2. Scroll down, select FAR: Complete

You have completed the Dean Process.