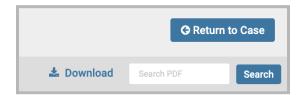

- 1. Click the **Case Materials** tab at the upper left.
- 2. Click the Share button on the blue banner.
- 3. Select "With Candidate".

This messaging window will pop up. Complete the Subject and Message to the faculty member. In your message, you might remind them to upload their original FAR and the department's FAR Evaluation Letter in the designated Faculty180 Activities section ("Historical FARs & FAR Evaluation Letters"), so it's there for future multi-year evaluations. Then select the **FAR Evaluation Letter** to share with the faculty member. Click the blue **Send** button to share the FAR Evaluation Letter with the faculty member.